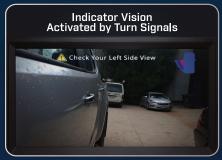

- Voice Dialling
- 1x AV Input
- 1x AV Output
- 4x Camera Inputs
- 1x Reverse Trigger
- SWC Remote Compatible
- IR Remote Compatible\*
   (Optional)
- Indicator Vision