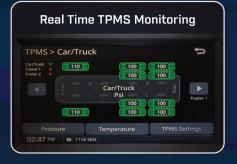

- Real Time TPMS Monitoring\*
- Supports 2 36 Wheels\*
- Fade/Balance/Tone/EQ Adjustments
- Built-in Polnav TRUCK Mapping
   Powered by Here mapping
- Apple CarPlay
- Android Auto
- Built-in Internal Mic
- External Mic Input (Optional)