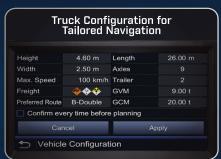

## Optimal routing - Characters of Heavy Vehicles are all considered

Freight vehicle collisions with bridges and signs have become a common occurrence around the world. Polstar Technologies, Inc. has introduced their new navigation product for heavy vehicles last year, dubbed "Polnav Truck". Unlike traditional navigation software, Polnav Truck considers vehicle dimensions, weight, length and goods loaded to offer a suitable and safe route for users. For those unavoidable dangerous conditions, early warnings will be provided to avoid any accident. No more need to worry when driving heavy vehicles, delivery trucks or camping cars.