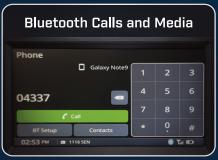

- Voice Dialling
- 1x AV Input
- 1x AV Output
- 4x Camera Inputs
- 1x Reverse Trigger
- SWC Remote Compatible
- IR Remote Compatible\*
   (Optional)
- Indicator Vision